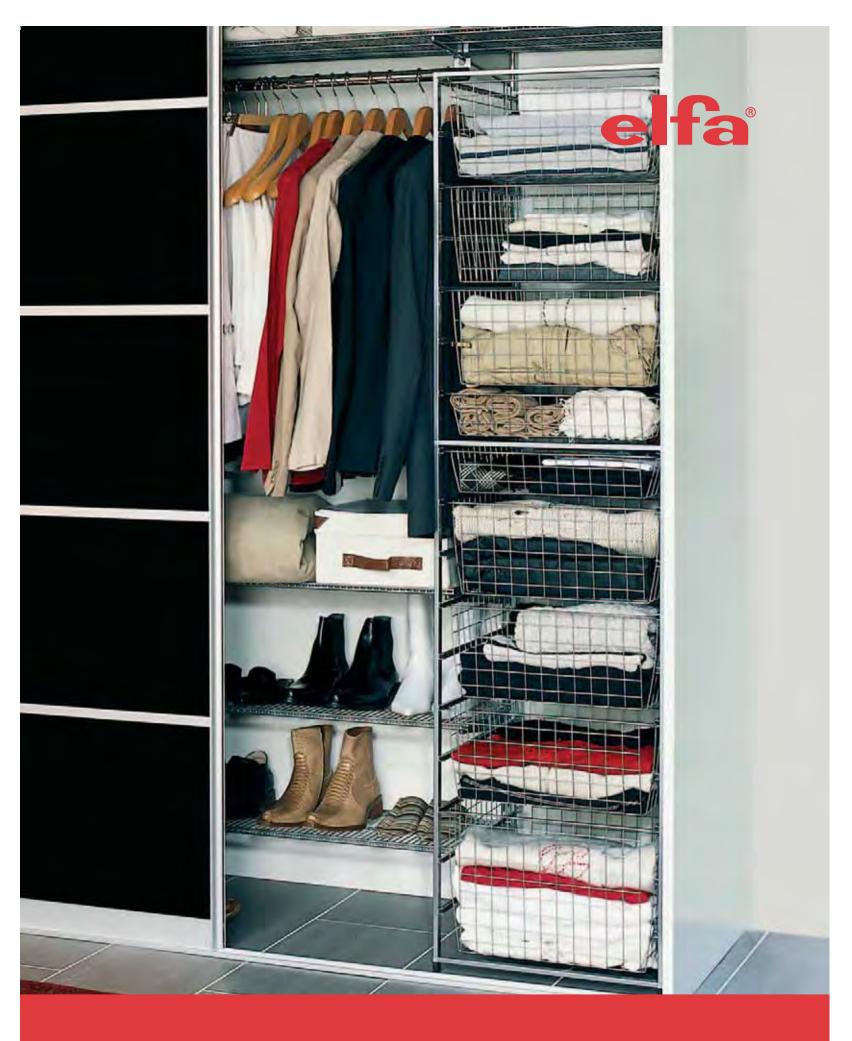

Sophisticated platinum system products.

**Platinum wire system products** give your storage space an attractive and modern look and, of course, offer the same alternatives as the traditional, white system products: simple assembly and an almost endless range of possible combinations. Platinum storage creates order in all areas of your home. elfa<sup>®</sup> storage solutions keep everything neat and accessible in any room from your bath area, to your closet to your office.Thanks to elfa<sup>®</sup>, you will be able to locate exactly what you are looking for and spend your valuable time on more important things.

> **Wouldn't it be great** to have all your clothes stored together in one place where you could see what you have at a glance? elfa<sup>®</sup>'s flexible and expandable storage system makes it easy to create the perfect wardrobe. Combine shelves, drawers and closet rods to make a practical unit where everything you want has its own proper place.