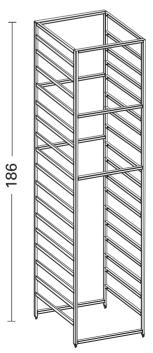

4 + 4 + 10

There is no limit to the ways you can extend your drawer system. Please take a look at our price list too – there you'll find all twelve of our towers.

This tower accommodates up to 4 drawers.

Here the tower has been extended upwards to accommodate up to 7 drawers.

Here the tower has been extended upwards to accommodate up to 18 drawers.

Drawer systems for every space and purpose.

**Drawers – stable, stylish and smart.** Our drawer system serves a major purpose in the home and fits in perfectly wherever you need good storage. The drawer storage is available in many different sizes, and in two colors white