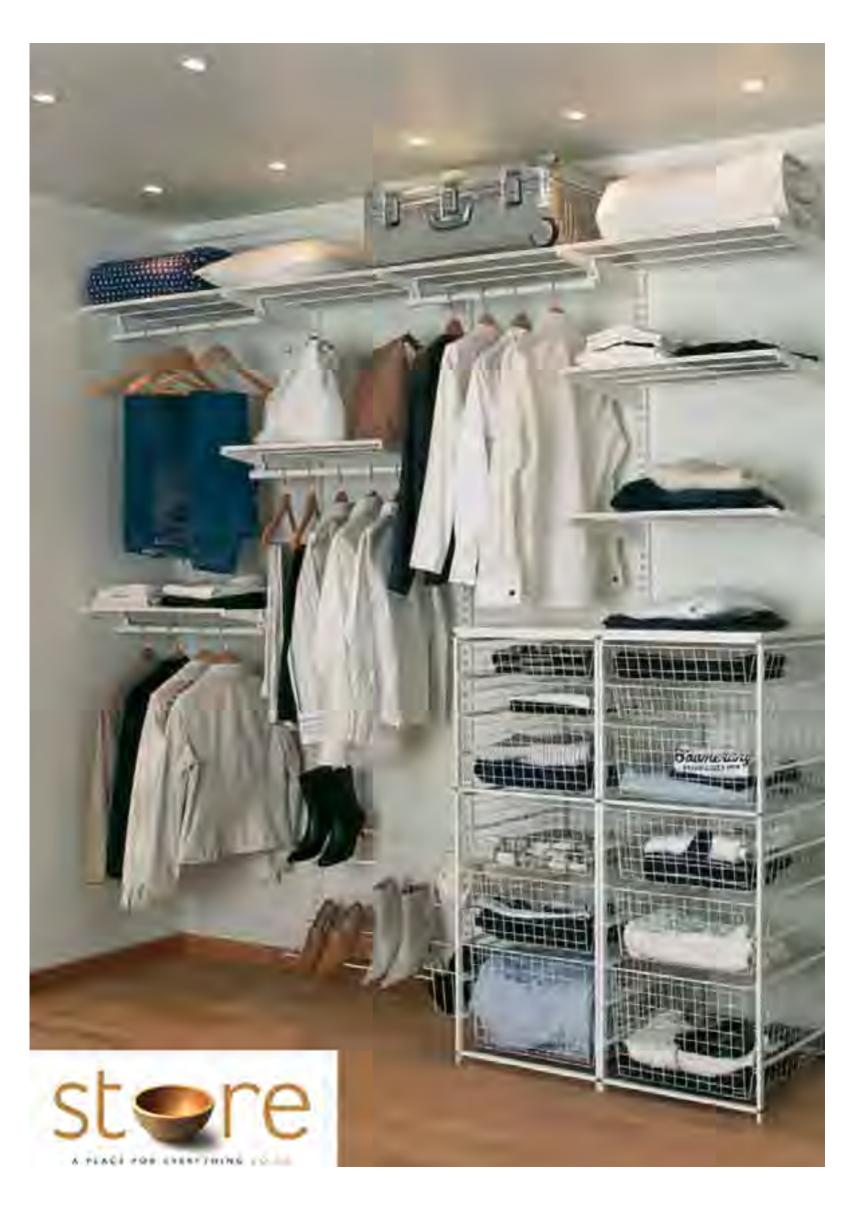

> **Wouldn't it be great** to have all your clothes stored together in one place where you could see what you have at a glance? elfa<sup>®</sup>'s flexible and expandable storage system makes it easy to create the perfect wardrobe. Combine shelves, drawers and closet rods to make a practical unit where everything you want has its own proper place.

The drawer system is easy to take with you if you move to somewhere with more space — you can simply extend your storage upwards and sideways.

Mount a track with brackets and hooks in shelves. Set up a closet rod, so you can hang up shirts, blouses and dresses.

4 + 4 + 10

There is no limit to the ways you can extend your drawer system. Please take a look at our price list too – there you'll find all twelve of our towers.

This tower accommodates up to 4 drawers.

Here the tower has been extended upwards to accommodate up to 7 drawers.

Here the tower has been extended upwards to accommodate up to 18 drawers.

Drawer systems for every space and purpose.

**Drawers – stable, stylish and smart.** Our drawer system serves a major purpose in the home and fits in perfectly wherever you need good storage. The drawer storage is available in many different sizes, and in two colors white