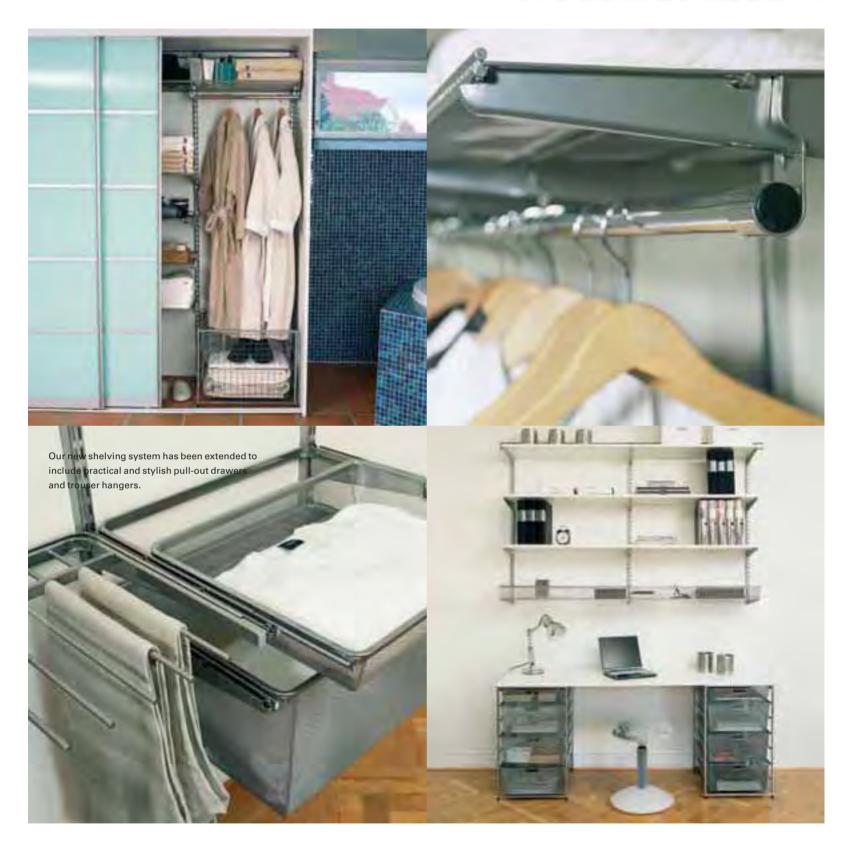

> **Wouldn't it be great** to have all your clothes stored together in one place where you could see what you have at a glance? elfa<sup>®</sup>'s flexible and expandable storage system makes it easy to create the perfect wardrobe. Combine shelves, drawers and closet rods to make a practical unit where everything you want has its own proper place.

### Everything starts with the easy-to-install top track.

elfa®'s unique track. User-friendliness is a key word for Elfa's storage solutions. All you need to screw into the wall is the track. Hang standards are then fitted into the track and brackets with shelves are hooked into the standards. Slide-out drawers and trouser hangers can be mounted into the brackets that are hooked into the hang standards. Also available are elfa® drawers. All that's left if to snap in a rod holder in the brackets and fit the closet rod. The result is a highly durable and stable system that is also easy to adjust and extend. Once you install your track and make sure its perfectly level, everything else will automatically be straight. No fuss, no damage to the walls, and no time lost unnecessarily.

The drawer system is easy to take with you if you move to somewhere with more space — you can simply extend your storage upwards and sideways.

Mount a track with brackets and hooks in shelves. Set up a closet rod, so you can hang up shirts, blouses and dresses.