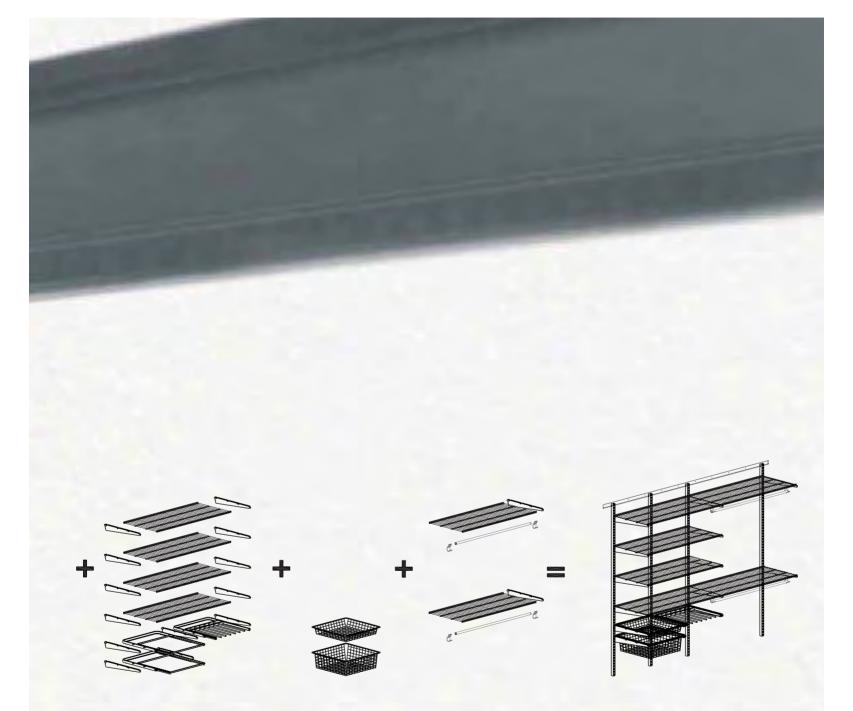

### Everything starts with the easy-to-install top track.

elfa®'s unique track. User-friendliness is a key word for Elfa's storage solutions. All you need to screw into the wall is the track. Hang standards are then fitted into the track and brackets with shelves are hooked into the standards. Slide-out drawers and trouser hangers can be mounted into the brackets that are hooked into the hang standards. Also available are elfa® drawers. All that's left if to snap in a rod holder in the brackets and fit the closet rod. The result is a highly durable and stable system that is also easy to adjust and extend. Once you install your track and make sure its perfectly level, everything else will automatically be straight. No fuss, no damage to the walls, and no time lost unnecessarily.

The drawer system is easy to take with you if you move to somewhere with more space — you can simply extend your storage upwards and sideways.

Mount a track with brackets and hooks in shelves. Set up a closet rod, so you can hang up shirts, blouses and dresses.