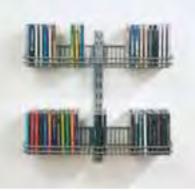

**Door & Wall rack for CDs.** Store your entire CD collection using this great system that you mount into a hang standard or over your door.

**Set of castors.** Put wheels on your storage, making it more versatile and easier to move.