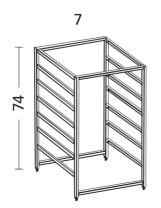

4 + 4 + 10

There is no limit to the ways you can extend your drawer system. Please take a look at our price list too – there you'll find all twelve of our towers.

This tower accommodates up to 4 drawers.

Here the tower has been extended upwards to accommodate up to 7 drawers.

Here the tower has been extended upwards to accommodate up to 18 drawers.

Drawer systems for every space and purpose.

**Drawers – stable, stylish and smart.** Our drawer system serves a major purpose in the home and fits in perfectly wherever you need good storage. The drawer storage is available in many different sizes, and in two colors white