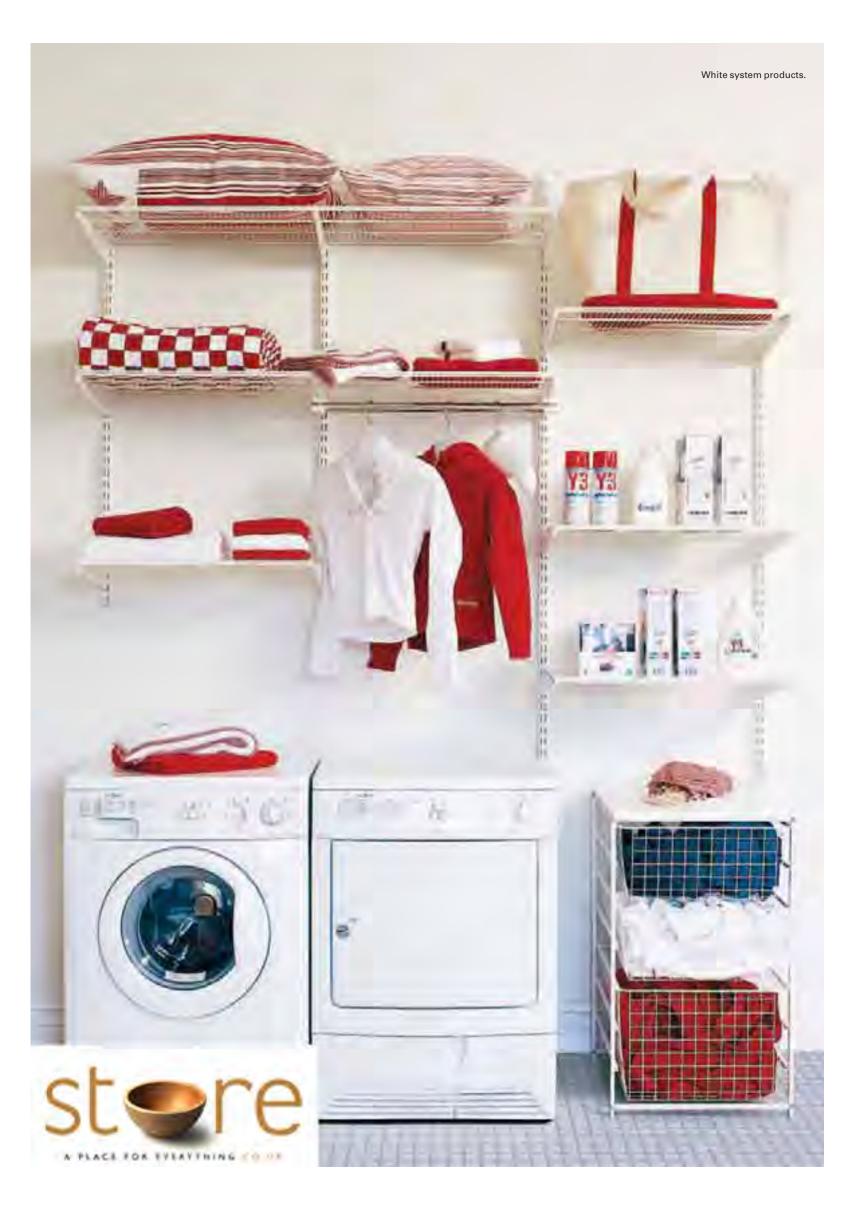

#### Timeless storage in white.

**One of elfa®'s well-known** features are its white, wire system products – a functional design that is not governed by fashions and trends. The incredible number of ways the system products can be varied and extended has made this concept something of a Swedish storage classic. Our wire drawers and shelves allow air to circulate freely and keep clothes, linen and textiles looking and feeling fresh. The drawers are also easy to lift out and carry – to the laundry room, for example.