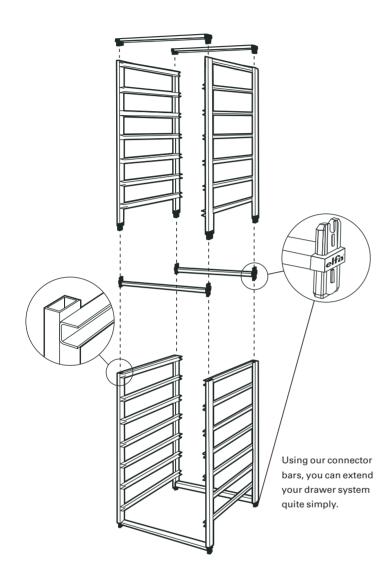

4 + 4 + 10

There is no limit to the ways you can extend your drawer system. Please take a look at our price list too – there you'll find all twelve of our towers.

This tower accommodates up to 4 drawers.

Here the tower has been extended upwards to accommodate up to 7 drawers.

Here the tower has been extended upwards to accommodate up to 18 drawers.

Drawer systems for every space and purpose.

**Drawers – stable, stylish and smart.** Our drawer system serves a major purpose in the home and fits in perfectly wherever you need good storage. The drawer storage is available in many different sizes, and in two colors white