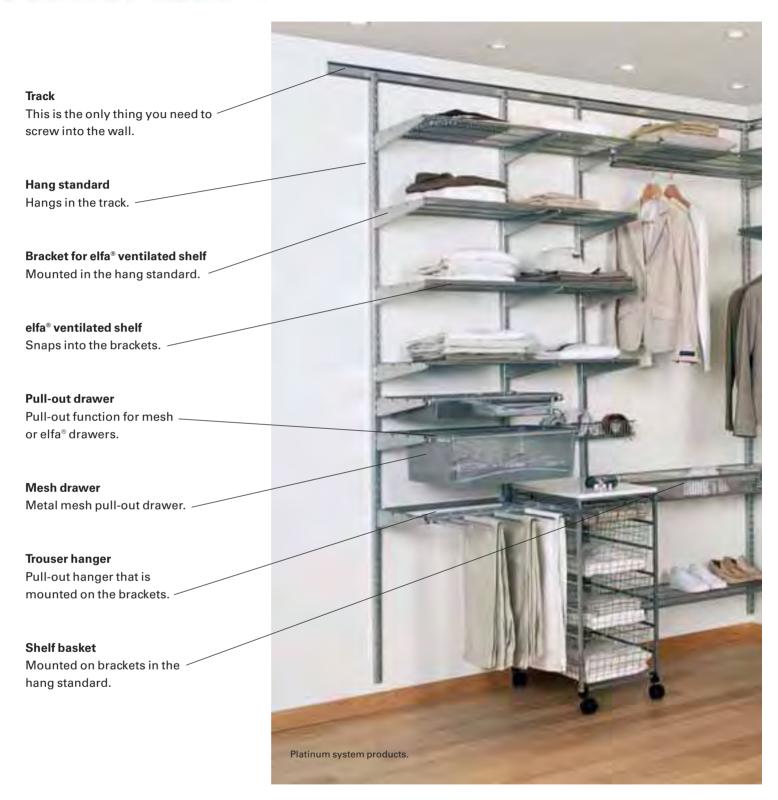

Sophisticated platinum system products.

**Platinum wire system products** give your storage space an attractive and modern look and, of course, offer the same alternatives as the traditional, white system products: simple assembly and an almost endless range of possible combinations. Platinum storage creates order in all areas of your home. elfa<sup>®</sup> storage solutions keep everything neat and accessible in any room from your bath area, to your closet to your office.Thanks to elfa<sup>®</sup>, you will be able to locate exactly what you are looking for and spend your valuable time on more important things.

### Everything starts with the easy-to-install top track.

elfa®'s unique track. User-friendliness is a key word for Elfa's storage solutions. All you need to screw into the wall is the track. Hang standards are then fitted into the track and brackets with shelves are hooked into the standards. Slide-out drawers and trouser hangers can be mounted into the brackets that are hooked into the hang standards. Also available are elfa® drawers. All that's left if to snap in a rod holder in the brackets and fit the closet rod. The result is a highly durable and stable system that is also easy to adjust and extend. Once you install your track and make sure its perfectly level, everything else will automatically be straight. No fuss, no damage to the walls, and no time lost unnecessarily.