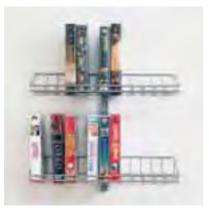

**Door & Wall rack for CDs.** Store your entire CD collection using this great system that you mount into a hang standard or over your door.

**Set of castors.** Put wheels on your storage, making it more versatile and easier to move.