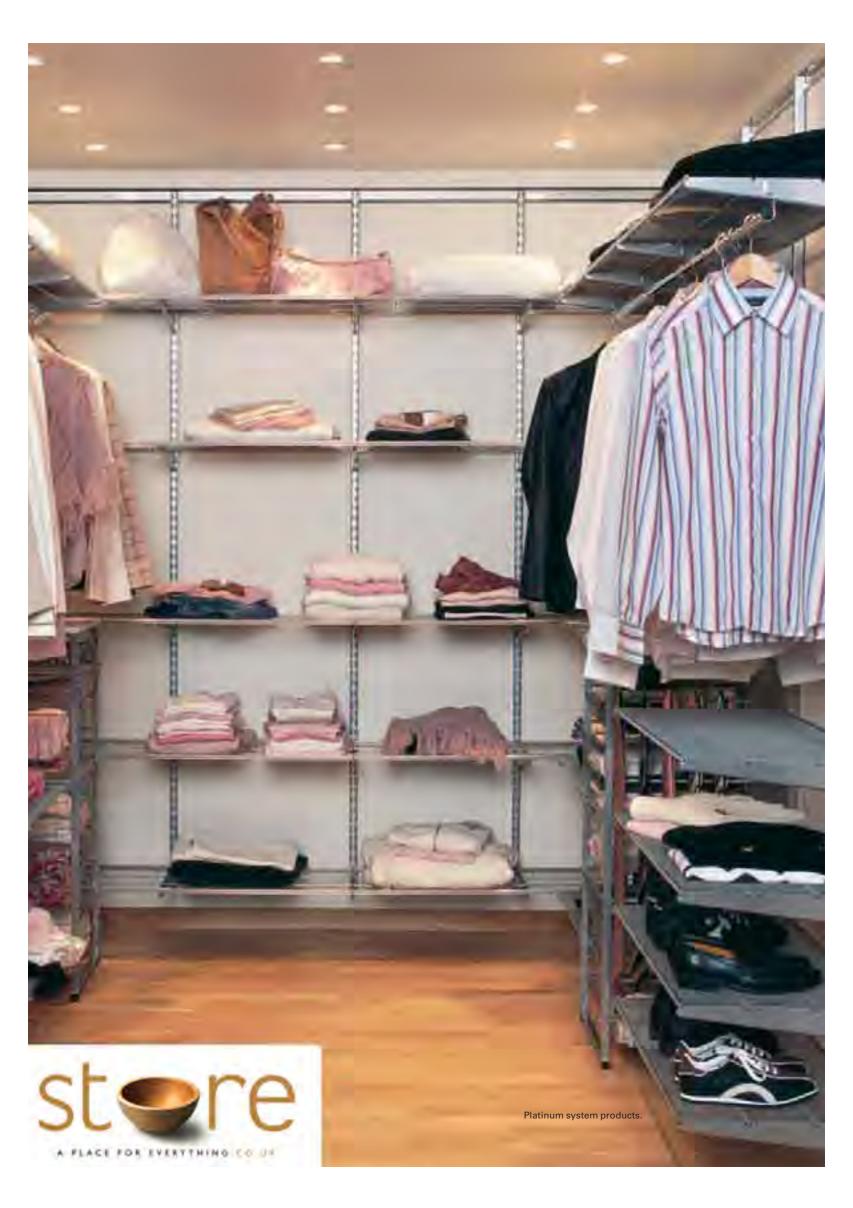

Sophisticated platinum system products.

**Platinum wire system products** give your storage space an attractive and modern look and, of course, offer the same alternatives as the traditional, white system products: simple assembly and an almost endless range of possible combinations. Platinum storage creates order in all areas of your home. elfa<sup>®</sup> storage solutions keep everything neat and accessible in any room from your bath area, to your closet to your office.Thanks to elfa<sup>®</sup>, you will be able to locate exactly what you are looking for and spend your valuable time on more important things.