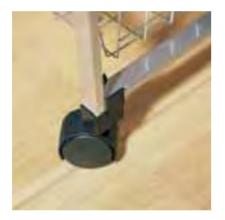

**Door & Wall rack for CDs.** Store your entire CD collection using this great system that you mount into a hang standard or over your door.

**Set of castors.** Put wheels on your storage, making it more versatile and easier to move.