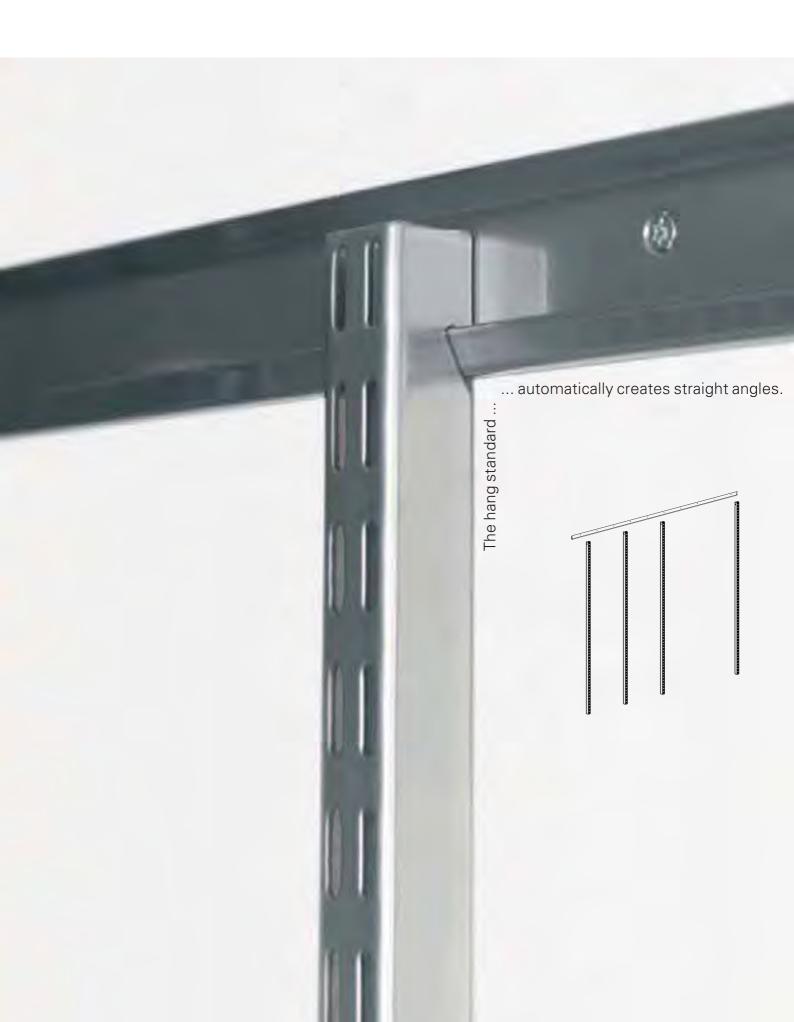

### Everything starts with the easy-to-install top track.

elfa®'s unique track. User-friendliness is a key word for Elfa's storage solutions. All you need to screw into the wall is the track. Hang standards are then fitted into the track and brackets with shelves are hooked into the standards. Slide-out drawers and trouser hangers can be mounted into the brackets that are hooked into the hang standards. Also available are elfa® drawers. All that's left if to snap in a rod holder in the brackets and fit the closet rod. The result is a highly durable and stable system that is also easy to adjust and extend. Once you install your track and make sure its perfectly level, everything else will automatically be straight. No fuss, no damage to the walls, and no time lost unnecessarily.