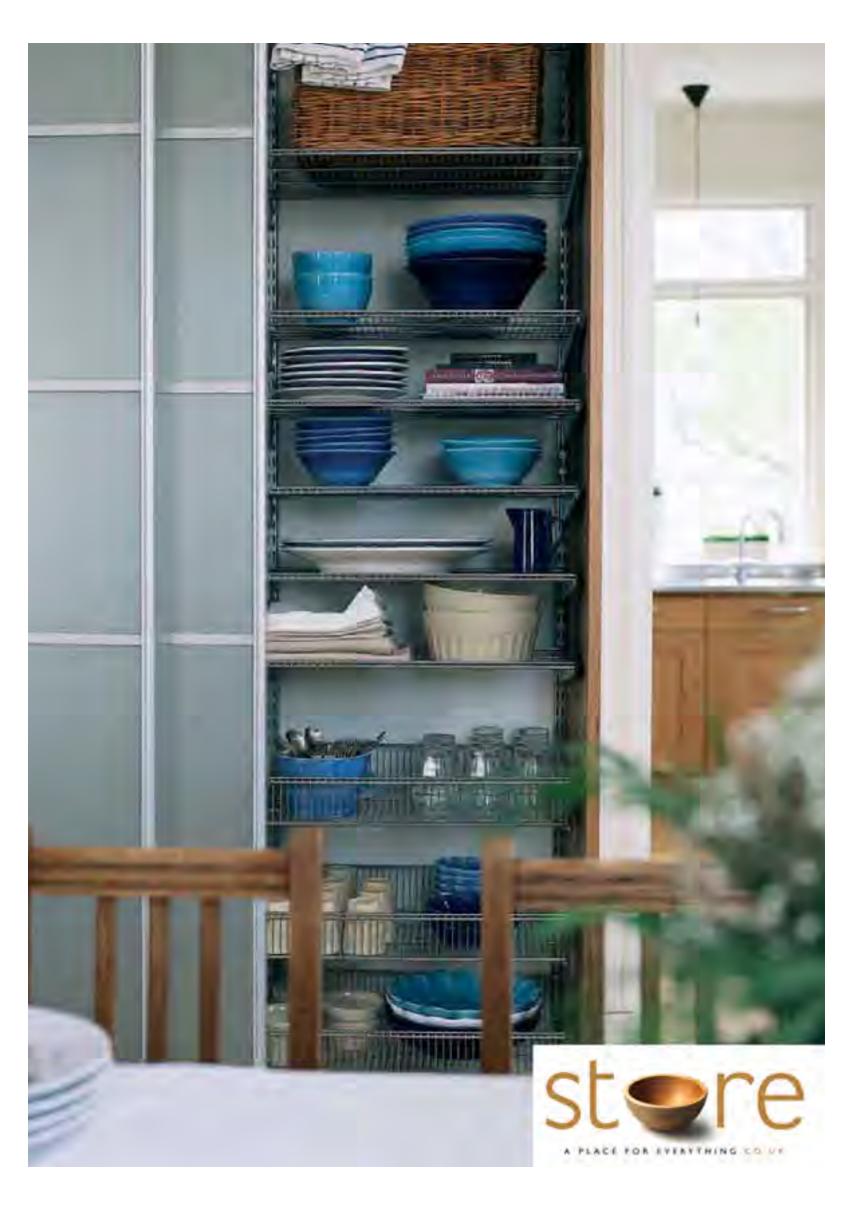

## A drawer system you can add to.

Perhaps you start out with a simple drawer system when you first move to a place of your own. Space is probably limited and you have only a few items to store. Wire drawers are a practical and tidy way of organising clothes and accessories.

The drawer system is easy to take with you if you move to somewhere with more space — you can simply extend your storage upwards and sideways.

Mount a track with brackets and hooks in shelves. Set up a closet rod, so you can hang up shirts, blouses and dresses.