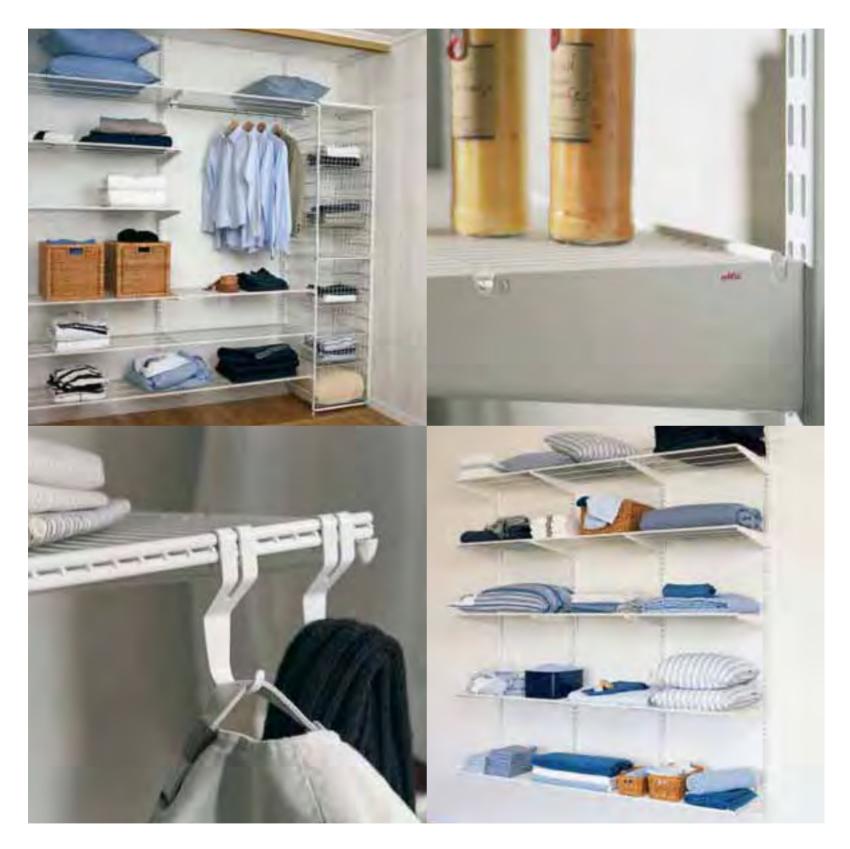

#### Timeless storage in white.

**One of elfa®'s well-known** features are its white, wire system products – a functional design that is not governed by fashions and trends. The incredible number of ways the system products can be varied and extended has made this concept something of a Swedish storage classic. Our wire drawers and shelves allow air to circulate freely and keep clothes, linen and textiles looking and feeling fresh. The drawers are also easy to lift out and carry – to the laundry room, for example.

### Everything starts with the easy-to-install top track.

elfa®'s unique track. User-friendliness is a key word for Elfa's storage solutions. All you need to screw into the wall is the track. Hang standards are then fitted into the track and brackets with shelves are hooked into the standards. Slide-out drawers and trouser hangers can be mounted into the brackets that are hooked into the hang standards. Also available are elfa® drawers. All that's left if to snap in a rod holder in the brackets and fit the closet rod. The result is a highly durable and stable system that is also easy to adjust and extend. Once you install your track and make sure its perfectly level, everything else will automatically be straight. No fuss, no damage to the walls, and no time lost unnecessarily.