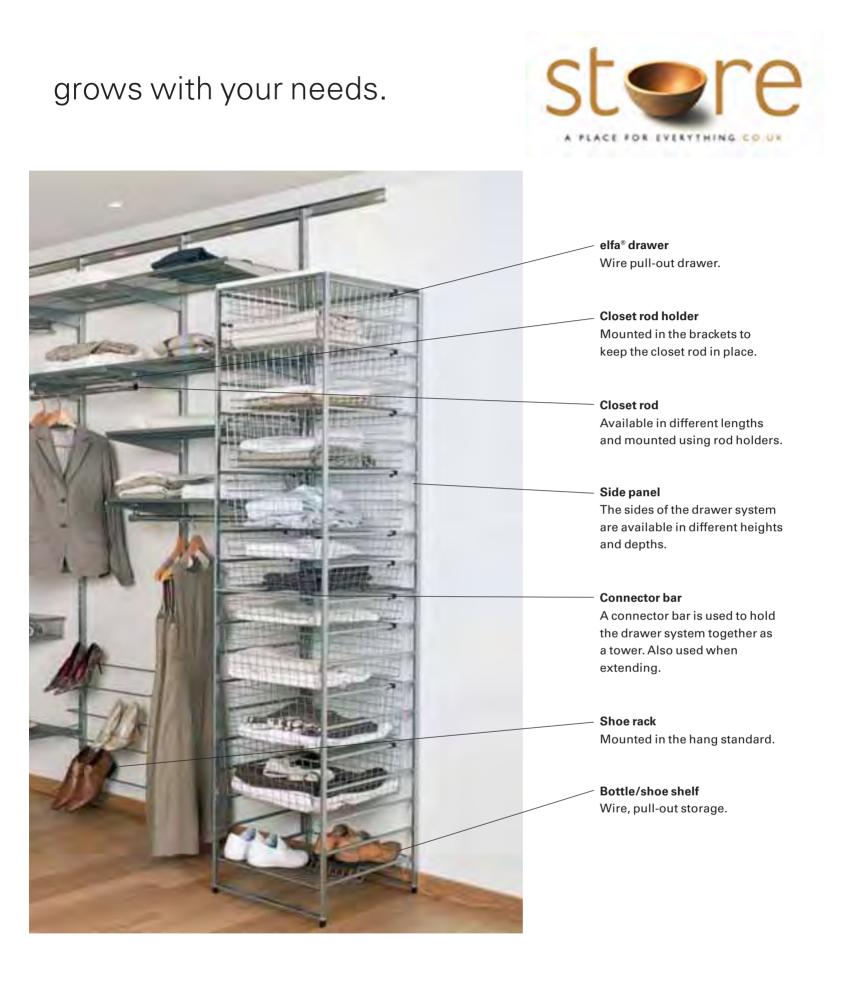

## A drawer system you can add to.

Perhaps you start out with a simple drawer system when you first move to a place of your own. Space is probably limited and you have only a few items to store. Wire drawers are a practical and tidy way of organising clothes and accessories.

The drawer system is easy to take with you if you move to somewhere with more space — you can simply extend your storage upwards and sideways.

Mount a track with brackets and hooks in shelves. Set up a closet rod, so you can hang up shirts, blouses and dresses.

**Door & Wall rack for DVDs.** Spend time watching films, not looking for them – keep them together on a wall or on a door.

**Closet rod holder tower/tower.** The closet rod is attached to the wire system products using a tower attachment. Also available as tower/wall.