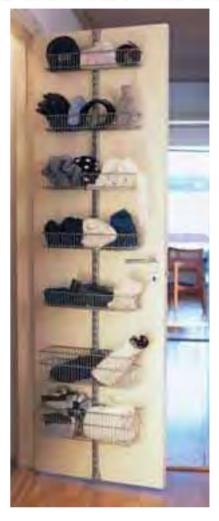

**Door & Wall rack**. This new system allows you to create a flexible, customized storage center on a wall or door.

EasyGlider<sup>™</sup>. A smart, pull-out basket with slides. Ideal for detergents and cleaning items under the sink.