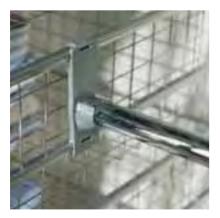

**Door & Wall rack for DVDs.** Spend time watching films, not looking for them – keep them together on a wall or on a door.

**Closet rod holder tower/tower.** The closet rod is attached to the wire system products using a tower attachment. Also available as tower/wall.