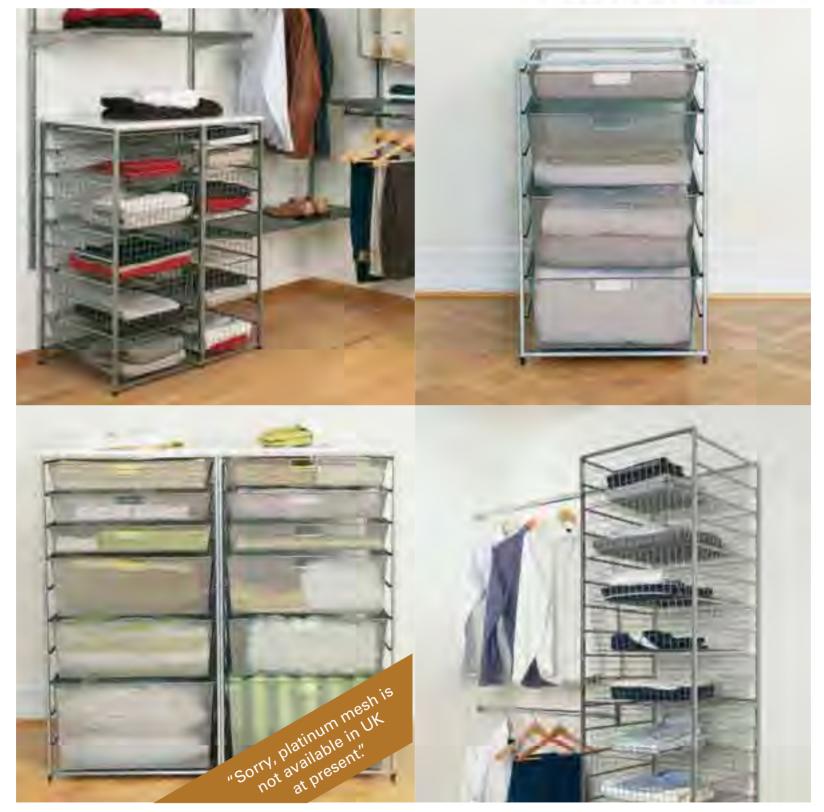

Sophisticated platinum system products.

**Platinum wire system products** give your storage space an attractive and modern look and, of course, offer the same alternatives as the traditional, white system products: simple assembly and an almost endless range of possible combinations. Platinum storage creates order in all areas of your home. elfa<sup>®</sup> storage solutions keep everything neat and accessible in any room from your bath area, to your closet to your office.Thanks to elfa<sup>®</sup>, you will be able to locate exactly what you are looking for and spend your valuable time on more important things.

and platinum. Drawers are now also available in a platinum mesh design that allows you to store smaller items in the drawers. The drawer has an elegant design and a practical handle.

Accessory basket. Basket that can be mounted on the sides of an elfa<sup>®</sup> drawer system or straight onto the wall.