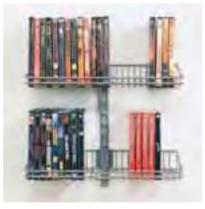

**Door & Wall rack for CDs.** Store your entire CD collection using this great system that you mount into a hang standard or over your door.

**Set of castors.** Put wheels on your storage, making it more versatile and easier to move.