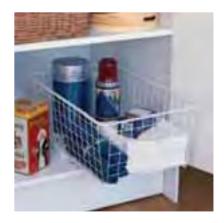

and platinum. Drawers are now also available in a platinum mesh design that allows you to store smaller items in the drawers. The drawer has an elegant design and a practical handle.

Accessory basket. Basket that can be mounted on the sides of an elfa<sup>®</sup> drawer system or straight onto the wall.